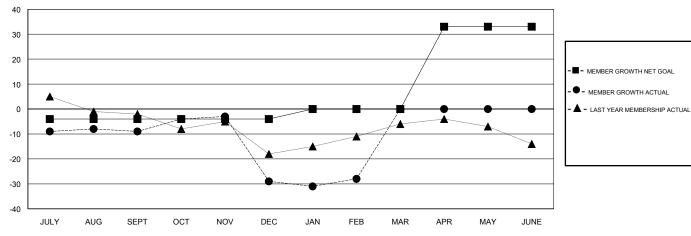

### GOALS AND ACTUAL MEMBERS CUMULATIVE

| DROPPED CLUBS: 1  DROPPED MEMBERS |    | 26 CLUBS OF 54 ADDED 1 OR MORE<br>NEW MEMBERS | GENDER DISTRIBUTION  MALE 790 (74.88%)  FEMALE 265 (25.12%)  Women Percentage Fiscal Year Goal: 26% |     |
|-----------------------------------|----|-----------------------------------------------|-----------------------------------------------------------------------------------------------------|-----|
| DECEASED                          | 8  | CLICK HERE FOR CUMULATIVE                     | TOTAL FAMILY UNIT MEMBERS                                                                           | 166 |
| CLUB CANCELLED                    | 6  | MEMBERSHIP DATA                               |                                                                                                     | 0.4 |
| OTHER                             | 56 |                                               | FAMILY MEMBERS PAYING HALF DUES                                                                     | 84  |
| TOTAL                             | 70 |                                               |                                                                                                     |     |