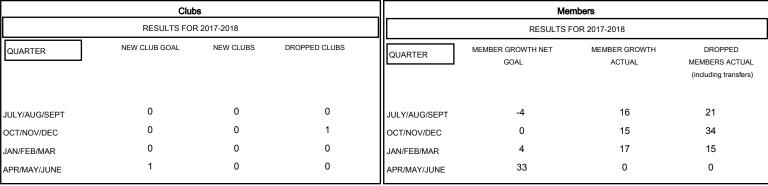

## MONTHLY MEMBERSHIP PROGRESS REPORT

### District 105 E

Results as of: 02/28/2018

# GMT: JOOST PAIJMANS LOCATION ENGLAND GMT CA Clubs Members



## GOALS AND ACTUAL NEW CLUBS CUMULATIVE



### GOALS AND ACTUAL MEMBERS CUMULATIVE



| DROPPED CLUBS: 1  DROPPED MEMBERS |    | 26 CLUBS OF 54 ADDED 1 OR MORE<br>NEW MEMBERS | GENDER DISTRIBUTION  MALE 790 (74.88%)  FEMALE 265 (25.12%)  Women Percentage Fiscal Year Goal: 26% |     |
|-----------------------------------|----|-----------------------------------------------|-----------------------------------------------------------------------------------------------------|-----|
| DECEASED                          | 8  | CLICK HERE FOR CUMULATIVE                     | TOTAL FAMILY UNIT MEMBERS                                                                           | 166 |
| CLUB CANCELLED                    | 6  | MEMBERSHIP DATA                               |